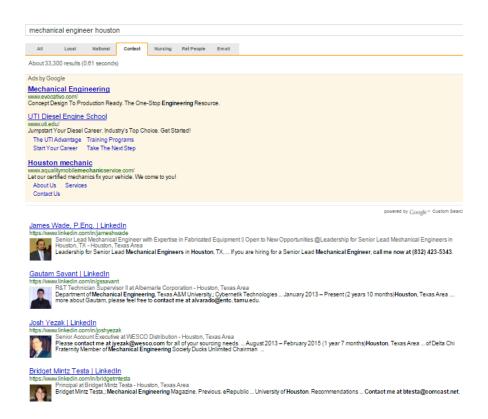

## Direct contact info via the Refinement:

You can also use your public url, here's what it looks like via the public link (by Details on the Setup Screen):

Click Add to create a new refinement. I'll show you the "contact" refinement since I have some built:

This tells my search engine to look for the string below when I click on the tab; I'll show you what I mean later on.