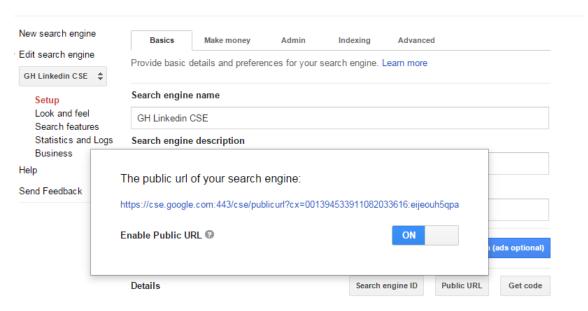

I have another CSE built for Zoominfo with the Sites to Search: \*zoominfo.com/\*

NOTE: Some sites require less fancy syntax. Just remember to start with \*. and end with /\* to look for everything.

Turn On your CSE by clicking "Public URL" (Under Details) and switching to "ON." Your Public is going to be your link for the search engine. You may want to copy this for future reference.

## **Custom Search**

This url is the direct link to your CSE.