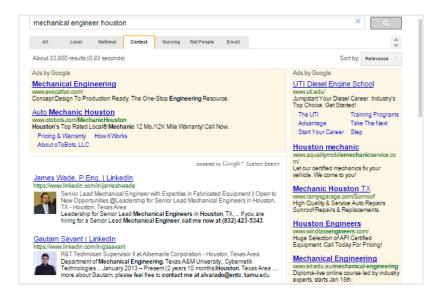

## Direct contact info via the Refinement:

You can also use your public url, here's what it looks like via the public link (by Details on the Setup Screen):