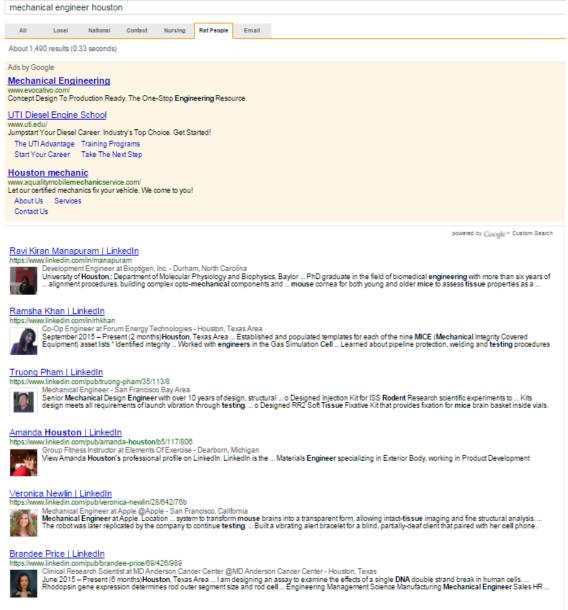

#### Just for Fun:

Refinements can help target various different populations; for instance, I was having some fun with our animal science roles when I made the "Rat People" tab.

However, the engine and the refinement work well together, and I was surprised to find mechanical engineers with animal science experience (See below).: