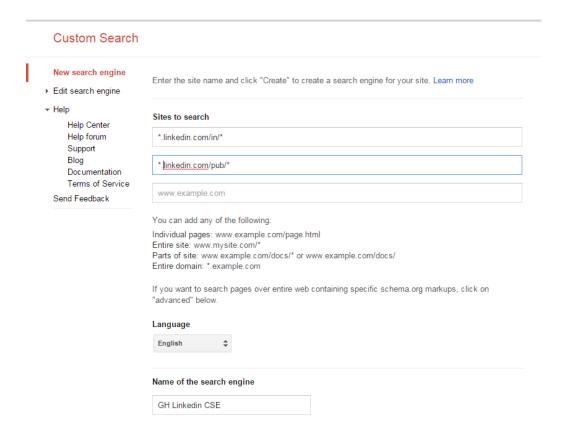

## https://cse.google.com

Click on "New Search Engine:"

You'll need to enter sites to search; for instance we are looking on Linkedin. You have some options listed below, but I want to search the entire domain and the entire site of Linkedin...so add the following code shown in the screenshot. You'll need to name your CSE (toward the bottom of the screen).

I have another CSE built for Zoominfo with the Sites to Search: \*zoominfo.com/\*

NOTE: Some sites require less fancy syntax. Just remember to start with \*. and end with /\* to look for everything.

Turn On your CSE by clicking "Public URL" (Under Details) and switching to "ON." Your Public is going to be your link for the search engine. You may want to copy this for future reference.