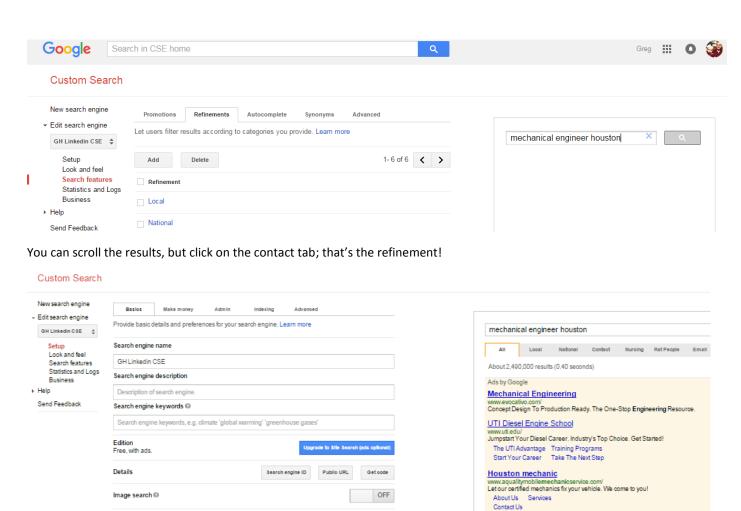

# **Refinements:**

Refinements Help focus your CSE to specific areas.

Follow this pathway:

Edit Search Engine → Search Features --> Refinements (screenshot below)

# **Custom Search**

| New search engine                                       | Promotions          | Refinements        | Autocomplete         | Synonyms         | Advanced  |   |   |
|---------------------------------------------------------|---------------------|--------------------|----------------------|------------------|-----------|---|---|
| Edit search engine                                      | Let users filter re | esults according t | to categories you pr | rovide. Learn mo | ire       |   |   |
| GH Linkedin CSE 💠                                       |                     |                    |                      |                  |           |   |   |
| Setup Look and feel Search features Statistics and Logs | Add                 | Delete             |                      |                  | 1- 6 of 6 | < | > |
|                                                         | Refinement          |                    |                      |                  |           |   |   |
| Business<br>Help                                        | Local               |                    |                      |                  |           |   |   |
| Send Feedback                                           | National            |                    |                      |                  |           |   |   |
|                                                         | Contact             |                    |                      |                  |           |   |   |
|                                                         | Nursing             |                    |                      |                  |           |   |   |
|                                                         | Rat People          |                    |                      |                  |           |   |   |
|                                                         | Email               |                    |                      |                  |           |   |   |

Click Add to create a new refinement. I'll show you the "contact" refinement since I have some built:

This tells my search engine to look for the string below when I click on the tab; I'll show you what I mean later on.